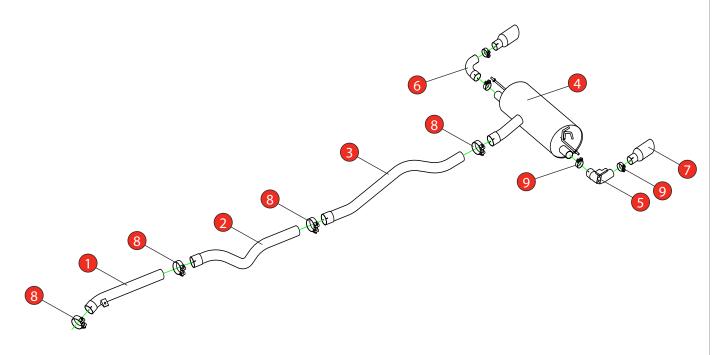

Estimated Fitting Time: 2 Hours 20 Minutes

| NO.     | PART NO.   | DESCRIPTION                         | QTY |  |  |
|---------|------------|-------------------------------------|-----|--|--|
| 1       | 727BM      | Front Pipe                          | 1   |  |  |
| 2       | 728BM      | Centre Pipe                         | 1   |  |  |
| 3       | 729BM      | Link Pipe                           | 1   |  |  |
| 4       | 730BM      | Rear Silencer                       | 1   |  |  |
| 5       | 750BM      | L/H Trim Connecting Pipe With Valve | 1   |  |  |
| 6       | 751BM      | R/H Trim Connecting Pipe            | 1   |  |  |
| 7       | Z023.10061 | Polished Daytona Trim               | 2   |  |  |
| Fit Kit |            |                                     |     |  |  |
| 8       | Z016.10069 | 79 - 85mm H/D Clamp                 | 4   |  |  |
| 9       | Z016.10064 | 63 - 68mm H/D Clamp                 | 4   |  |  |