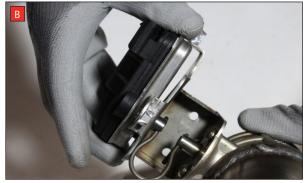

Estimated Fitting Time: 2 Hours 20 Minuets

- A) Remove the electronic actuator from the original exhaust.
- B) On the scorpion product fit the fixing bow into the valve and use the actuator to secure the bow in place.
- C) Use the M6 bolts and washers to fasten the actuator to the valve ensuring the two straights on the fixing bow fit between the grooves on both of the posts.