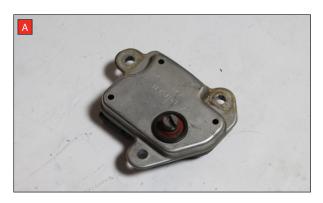

Estimated Fitting Time: 2 Hours 20 Minuets

- A) Remove the electronic actuator from the original exhaust.
- B) On the scorpion product fit the fixing bow into the valve and use the actuator to secure the bow in place.
- C) Use the M6 bolts and washers to fasten the actuator to the valve ensuring the two straights on the fixing bow fit between the grooves on both of the posts.