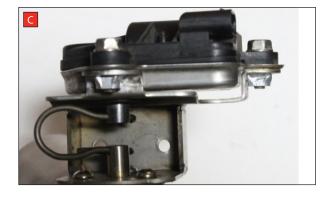

Estimated Fitting Time: 2 Hours 20 Minuets

- A) Remove the electronic actuator from the original exhaust.
- B) On the scorpion product fit the fixing bow into the valve and use the actuator to secure the bow in place.
- C) Use the M6 bolts and washers to fasten the actuator to the valve ensuring the two straights on the fixing bow fit between the grooves on both of the posts.